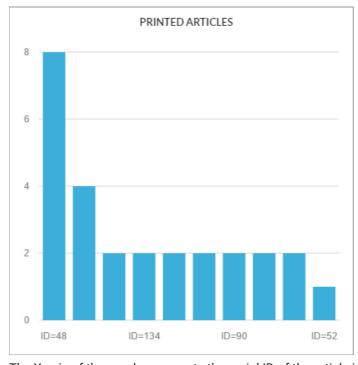

This page consists of two parts:

1. The right side of the page shows a bar graph representation of printed articles as shown below:

The X-axis of the graph represents the serial ID of the article in the knowledge base.

The Y-axis of the graph represents a number of times the article was printed.

When you move the mouse pointer on the bar, it will display the ID and the printed count value.

2. The left side of the page shows the tabular representation of the articles as shown below:

| ID  | Title                                                                | # Printed |
|-----|----------------------------------------------------------------------|-----------|
| 48  | 2016-007 Installation of the Hyosung 7600T/7600DR/5600 PCI 3 Pin Pad | 8         |
| 36  | 2015-043 Hyosung - CATM Windows 7OS / Hardware Upgrade               | 4         |
| 94  | 2015-041 Full Service branches TCR interconnect topology.            | 2         |
| 134 | 2016-025 How to create an article in Knowledge base                  | 2         |
| 59  | 2015-029 ADA Survey Hyosung 7600DR                                   | 2         |
| 54  | 2015-048 Cisco Router and Switches Refresh.                          | 2         |
| 90  | 2016-018 Citibank Branch HP MFD Firmware Upgrade Process             | 2         |